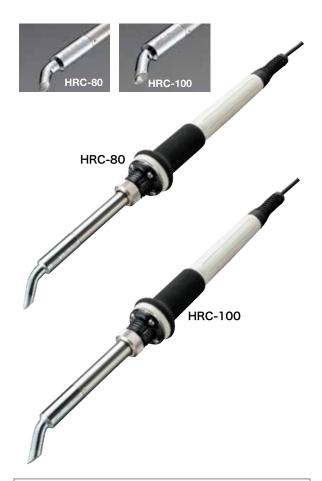

## STAINED-GLASS SOLDERING IRONS ROHS

•Special soldering iron for stained-glass work. •Good for Tiffany-style to lead-came style. •Equipped with slim grip for easy handling with small hands.

## SPECIFICATIONS

| Model                 |                      | HRC-80       | HRC-100       |
|-----------------------|----------------------|--------------|---------------|
| Voltage               | 220-240V AC 50/60Hz  |              |               |
| Power Consumption     |                      | 32W          | 38W           |
|                       |                      |              |               |
| Insulation Resistance | Over 100MΩ (500V DC) |              |               |
| Heater                | Ceramic Heater       |              |               |
| Power Cord Length     | 1.5m                 |              |               |
| Length                |                      | 273mm        | 273mm         |
| Weight                |                      | 80g          | 88g           |
|                       | Soldering Iron Tip   |              |               |
| Accessories           |                      | CXR-80RT-5CJ | CXR-100RT-7CJ |