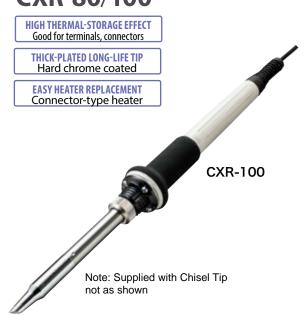

## HIGH-EFFICIENCY SOLDERING IRONS

High-powered quick thermal recovery HIGH-POWER SOLDERING IRONS

| <b>C</b> 1: |      | <b>f</b> |      | h a m alltan ar |
|-------------|------|----------|------|-----------------|
| SIIM        | grip | TOL      | easy | handling.       |

\*The length does not include the cord bushing. The weight does not include the cord.

| Model                 | CXR-80               | CXR-100      |  |
|-----------------------|----------------------|--------------|--|
| Voltage               | 220-240V AC 50/60Hz  |              |  |
| Power Consumption     | 32W                  | 38W          |  |
| Insulation Resistance | Over 100MΩ (500V DC) |              |  |
| Heater                | Ceramic Heater       |              |  |
| Power Cord Length     | 1.5m                 |              |  |
| Length                | 268mm                |              |  |
| Weight                | 80g                  | 88g          |  |
| Accessories           | Soldering Iron Tip   |              |  |
| Accessories           | CXR-80RT-5D          | CXR-100RT-7D |  |

SPECIFICATIONS

\*The length does not include the cord bushing. The weight does not include the cord.

| REPLACEMENT TIPS |                                       |                                           |  |  |  |  |
|------------------|---------------------------------------|-------------------------------------------|--|--|--|--|
| CXR-80RT-5D      | CXR-80RT-5D CXR-80RT-7D               |                                           |  |  |  |  |
|                  | <sup>-20</sup> φ <sup>10</sup><br>1.5 | φ <sup>-20-1</sup> φ <sup>11</sup><br>1.5 |  |  |  |  |