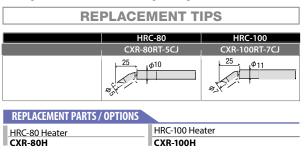

## SPECIFICATIONS

| Model                 |                      | HRC-80       | HRC-100       |
|-----------------------|----------------------|--------------|---------------|
| Voltage               | 220-240V AC 50/60Hz  |              |               |
| Power Consumption     |                      | 32W          | 38W           |
|                       |                      |              |               |
| Insulation Resistance | Over 100MΩ (500V DC) |              |               |
| Heater                | Ceramic Heater       |              |               |
| Power Cord Length     | 1.5m                 |              |               |
| Length                |                      | 273mm        | 273mm         |
| Weight                |                      | 80g          | 88g           |
|                       | Soldering Iron Tip   |              |               |
| Accessories           |                      | CXR-80RT-5CJ | CXR-100RT-7CJ |

## **REPLACEMENT PARTS / OPTIONS**

CXR-80 Heater CXR-80H CXR-100 Heater CXR-100H

Recommended Stand RD-7303N